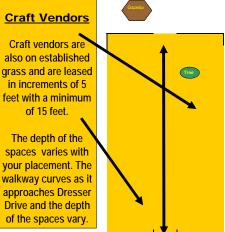

**Craft Vendors** 

Craft vendors are also on established

in increments of 5 feet with a minimum

of 15 feet.

**Dresser Drive**