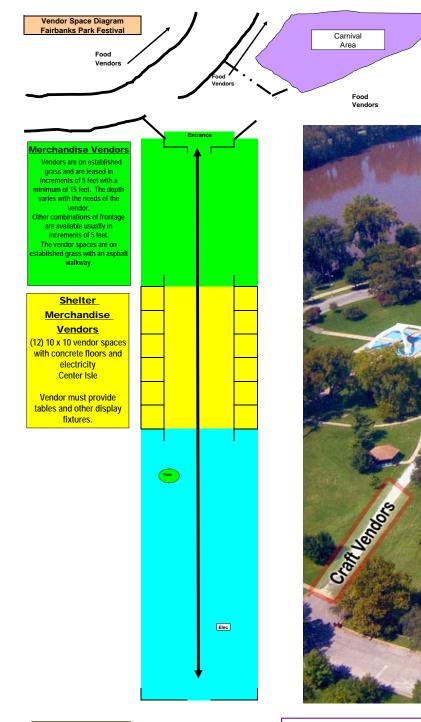

Nabash Rive

Netchandise Vendors

Amphitheater

Werchandise Vendors Carnival

Area

The depth of the spaces varies with your placement. The walkway curves as it approaches Dresser Drive and the depth of the spaces vary.